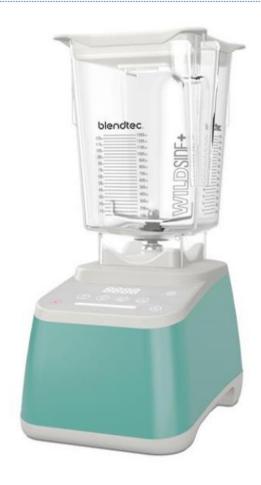

### Colour Options

# **High Tech with Fashion Sense**

The Designer 625 is engineered not only to perform - but also to complement your kitchen décor. The Designer 625 features next generation blending and control technology along with a stunning palette of seven colours to choose from.