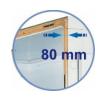

## **DESMON | MODULAR COOLROOM**

**Desmon extensive range** of coolrooms are not only quick and easy to install (by interlocking panels with double Action 'Camlock' design), but are also versatile and extremely efficient to run. With more than 50 different size and combinations there is a size to suit most specifications. The panels are made from 80mm polyurethane insulation, (CFC & HCFC Free panel construction), which equates to a substantial 20% reduction in running costs from standard runof-the-mill coolrooms currently available on the market.