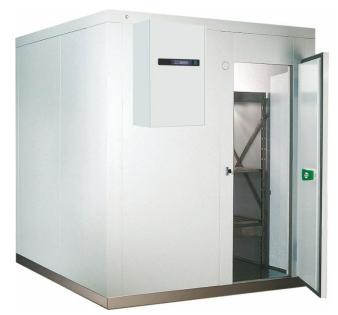

## **Coolrooms**

## **DESMON | MODULAR COOLROOM**

**Desmon extensive range** of coolrooms are not only quick and easy to install (by interlocking panels with double Action 'Camlock' design), but are also versatile and extremely efficient to run. With more than 50 different size and combinations there is a size to suit most specifications. The panels are made from 80mm polyurethane insulation, (CFC & HCFC Free panel construction), which equates to a substantial 20% reduction in running costs from standard runof-the-mill coolrooms currently available on the market.