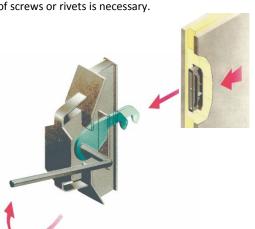

## Unique "Cam-Lock" design

**Desmon** coolrooms, unlike other modular coolrooms on the market, our coolrooms are designed with unique male/female interlocking panels, meaning that you get a perfect seal every time. In approximately 2 hours you can have your coolroom installed and ready for use. No need for on-site cutting of panels, silicone gaps and joints nor the use of screws or rivets is necessary.