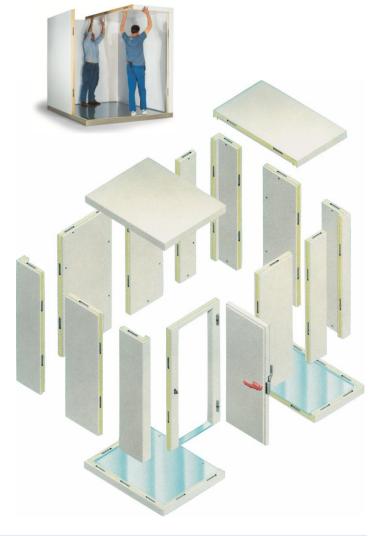

## Unique "Cam-Lock" design

**Desmon** coolrooms, unlike other modular coolrooms on the market, our coolrooms are designed with unique male/female interlocking panels, meaning that you get a perfect seal every time. In approximately 2 hours you can have your coolroom installed and ready for use. No need for on-site cutting of panels, silicone gaps and joints nor the use of screws or rivets is necessary.

## **DESMON | MODULAR COOLROOM**

**Desmon extensive range** of coolrooms are not only quick and easy to install (by interlocking panels with double Action 'Camlock' design), but are also versatile and extremely efficient to run. With more than 50 different size and combinations there is a size to suit most specifications. The panels are made from 80mm polyurethane insulation, (CFC & HCFC Free panel construction), which equates to a substantial 20% reduction in running costs from standard runof-the-mill coolrooms currently available on the market.