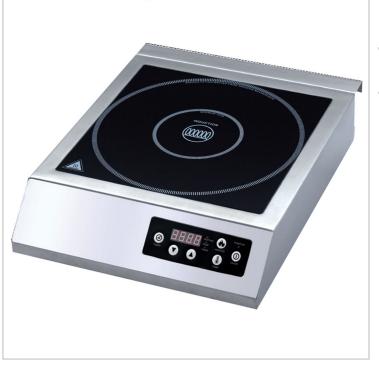

# Digital Ceramic Glass Induction Plate - BH3500S

#### Digital Ceramic Glass Induction Plates - BH3500S

- Schott Ceran Glass
- Plastic body
- Touch control
- VDE plug
- CE/EMC/ROHS certificate

Dimension: 290mmW X 355mmD X 62mmH

**1** Year Parts and Labour Warranty