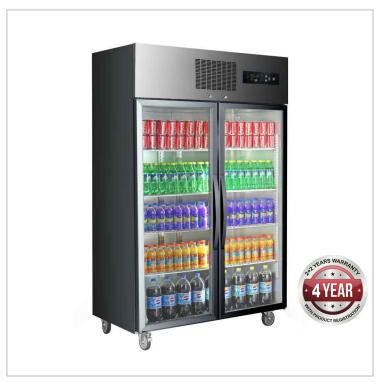

# Double Glass Door Black Stainless Steel Upright Freezer -SUFG1000B

#### Black Double door freezer - SUFG1000B

HEAVY DUTY lockable units with factory balanced system which improves temperature recovery times, cools the cabinet quicker keeping food fresher for longer & lowering running costs.

- Black stainless steel
- Embraco compressors & German
- ËBM-Pabst fans
- Dixell digital temp. controller & read-out
- 3 levels of shelving plus floor
- · Fan-forced evaporator cooling
- Auto defrost
- Self-evaporating drainage
- Insulation is CFC & HCFC free
- Extremely efficient self-closing doors with locks
- Internal corners are rounded for hygiene & easy cleaning
- Lighting inside
- · Double glazed doors
- Castors