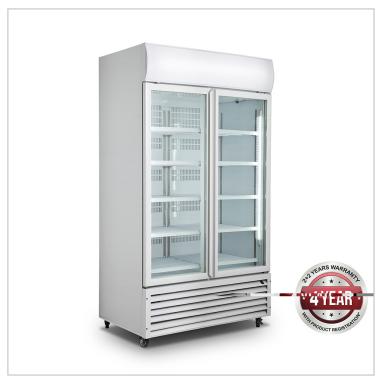

# Double Glass Door Colourbond Upright Drink Fridge - LG-1000GT

#### **Quick Overview**

Refrigerated: 1 to 10°C

Double Glazed Door

Ambient: 43°C & 60% RH

• Capacity: 885L

- · Cooling system: fan cooling
- Self-closing glass door
- Fashionable design with LED lighting
- PVC door frame
- 4 Castors; 2 with brakes
- Lock & key
- Light box
- · Automatic defrosting

## Double Glass Door Colourbond Upright Drink Fridge - LG-1000GT

Refrigerated: 1 to 10°C

Double Glazed Door

Ambient: 43°C & 60% RH

- Capacity: 885L
- · Cooling system: fan cooling
- Self-closing glass door
- · Fashionable design with LED lighting
- · PVC door frame
- 4 Castors; 2 with brakes
- Lock & key
- Light box
- · Automatic defrosting
- Digital temperature controller

2 Years Parts and Labour + 2 Years Parts only Warranty with Product Registration