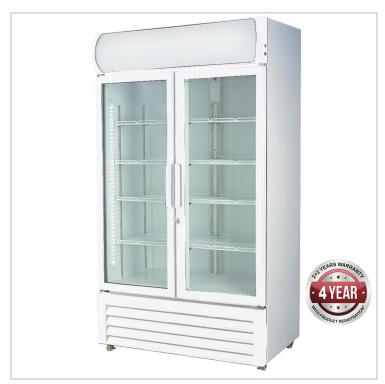

# Double glass door colourbond upright drink fridge - LG-580GE

## **Description**

Double glass door colourbond upright fridge - LG-580GE

**Duble Glass Door - 580 Litre** 

Refrigerated • 0 to 10°C

Ambient 38°C at 70% RH

#### **Features**

- Double glazing tempered glass
- Universal wheels, front with brake
- Forced air circulation
- Adjustable shelves
- Interior LED lights
- Self closing doors

2 Years Parts and Labour + 2 Years Parts only Warranty with Product Registration