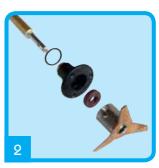

## Advantages Dynamic

- Stainless steel tube and bell, Titanium knife.
- Easily removed without any special tools.
- Sealing strengthened (attached double lip), specially coated lines with anti-oxidation (anodizing).
- Long engine life, turbine cooling
- Removable foot 1/4 turn.