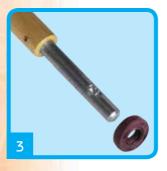

## Advantages Dynamic

- Stainless steel tube and bell, Titanium knife.
- Easily removed without any special tools.
- Sealing strengthened (attached double lip), specially coated lines with anti-oxidation (anodizing).
- Long engine life, turbine cooling
- Removable foot 1/4 turn.