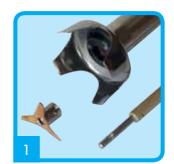

## Advantages Dynamic

- Stainless steel tube and bell, Titanium knife.
- Easily removed without any special tools.
- Sealing strengthened (attached double lip), specially coated lines with anti-oxidation (anodizing).
- Long engine life, turbine cooling
- Removable foot 1/4 turn.