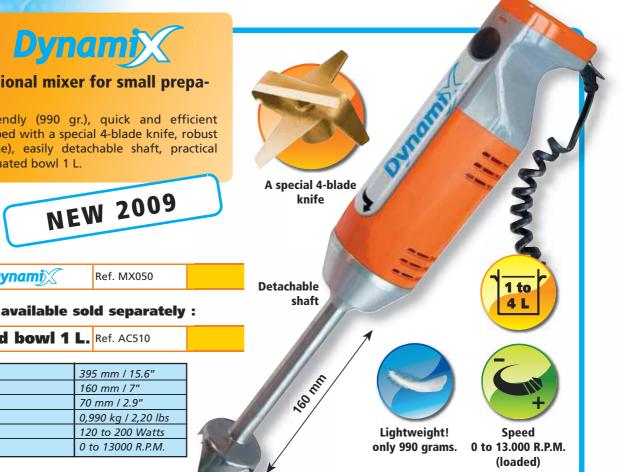

### A truely professional mixer for small preparations!

Light and user friendly (990 gr.), quick and efficient (13.000 R.P.M.), equiped with a special 4-blade knife, robust (dual cooling turbine), easily detachable shaft, practical (flexible cable), graduated bowl 1 L.

Mixer DynamiX Ref. MX050

### Graduated bowl 1 L. Ref. AC510

| Total length  | 395 mm / 15.6"      |
|---------------|---------------------|
| Shaft length  | 160 mm / 7"         |
| Diameter      | 70 mm / 2.9"        |
| Actual weight | 0,990 kg / 2,20 lbs |
| Output        | 120 to 200 Watts    |
| Speed         | 0 to 13000 R.P.M.   |