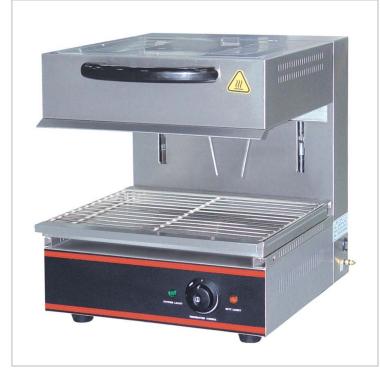

# EB-600 Electric Compact Salamander

#### Description

Electric Compact Salamander - ?EB-600

?Create Crispy Skinned Or Succulent Pork With Crispy Crackling In Our New Salamander.

#### Temperature: 50 - 300°c

- Dual Temperature Control
- Stainless Steel Construction
- Step Less Height Adjustment
- Grid And Drip Tray Included

600Wmm×450D×500H;49Kg 415V; 4Kw; 3 Phase

1 Year Parts and Labour Warranty