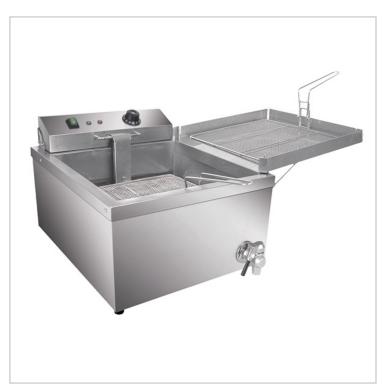

#### **EF-TE Benchtop Electric Donut Fryer**

#### Capacity: 12L Oil

- Stainless Steel Construction
- Drain Valves
- Two Doughnut Lifters
- Quick Heating / Recovery
- Safety Thermostat
- Fast recovery
- Includes basket and lid