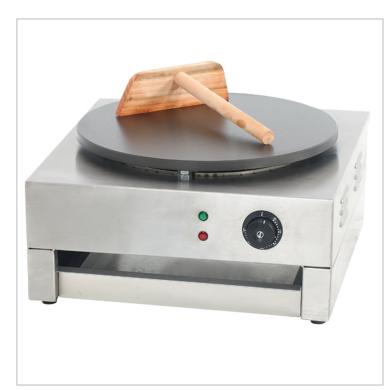

### **Quick Overview**

- Create delicious light and fluffy crepes with our new compact crepe Maker
- 400mm diameter plate
- Includes warming drawer
- Stainless steel
- Cast iron non-stick cooking surface
- Wooden spreader included

### Single Crepe Maker TEC-1kw

- Create delicious light and fluffy crepes with our new compact crepe Maker
- 400mm diameter plate
- Includes warming drawer
- Stainless steel
- Cast iron non-stick cooking surface
- Wooden spreader included