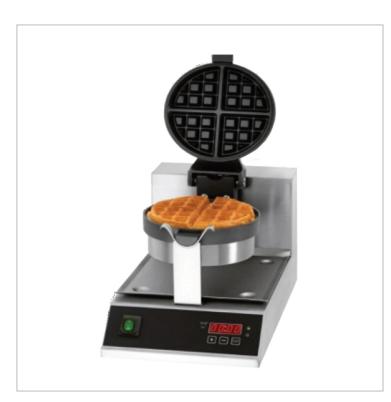

## **Quick Overview**

- Cast iron plate with a ceramic coating
- Designed to produce five pieces of heart-shaped pattern waffles (UWB-H; UWB-H2)
- An output of up to 30 waffles per hour
- Stainless steel structure
- Temperature range is 50-320
- Waffle thickness can be 1 inch.
- 255mmW x 440D x 320H; 11kg; 1kW
- 240V;10A outlets required

#### Electric waffle Maker - WB-03D

- · Cast iron plate with a ceramic coating
- Designed to produce five pieces of heart-shaped pattern waffles (UWB-H; UWB-H2)
- An output of up to 30 waffles per hour
- Stainless steel structure
- Temperature range is 50-320
- Waffle thickness can be 1 inch.
- 255mmW x 440D x 320H; 11kg; 1kW
- 240V;10A outlets required