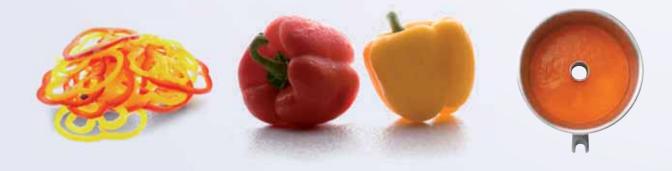

## Combined cutter-slicers

The perfect combination. Vegetable slicer and cutter mixer all in one. Provide a variety of fresh cut vegetables as well as condiments and sauces.

- ► The powerful 370 W motor (1500 rpm) allows you to slice up to 250 kg of vegetables per hour or prepare 1 kg of mayonnaise quickly and easily
- ► Versatile and easy to change from slicer to food processor in a matter of seconds
- ➤ **Sturdy** 2,5 It stainless steel or plastic bowl (depending on model)
- ► Perfect balance and design of the smooth blade rotor guarantee a rapid and constant mixing
- Opening on top of the lid allowing to add liquids and ingredients while processing
- ➤ A variety of stainless steel discs, Ø 175 mm (grating, shredding, straight blades, or corrugated) are available upon request

| Disc |                             | Model                    | Size (mm)        |
|------|-----------------------------|--------------------------|------------------|
|      | Grating disc                | RD2<br>RD3<br>RD4<br>RD7 | 2<br>3<br>4<br>7 |
| -    | Shredding<br>disc           | ED2<br>ED4               | 2<br>4           |
| 0    | Slicing disc                | TD2<br>TD3<br>TD5<br>TD7 | 2<br>3<br>5<br>7 |
| 0    | Disc with corrugated blades | WD2                      | 2                |