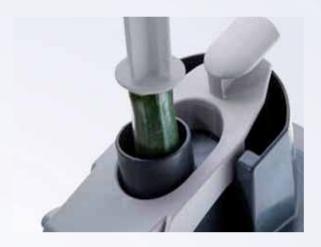

- ➤ Wide load hopper with lever presses the vegetables against the discs ensuring an even cut
- ► The loading of long shaped vegetables (carrots, zucchini, cucumbers, etc.) is through the long vegetable hopper integrated into the lever design (Ø 52 mm)
- ► Continuous feeding model
- ► High discharge zone permits the use of containers up to 175 mm