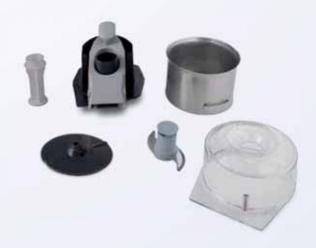

## Combined cutter-slicers

The perfect combination. Vegetable slicer and cutter mixer all in one. Provide a variety of fresh cut vegetables as well as condiments and sauces.

- ► The powerful 370 W motor (1500 rpm) allows you to slice up to 250 kg of vegetables per hour or prepare 1 kg of mayonnaise quickly and easily
- ► Versatile and easy to change from slicer to food processor in a matter of seconds
- ➤ **Sturdy** 2,5 It stainless steel or plastic bowl (depending on model)
- ► Perfect balance and design of the smooth blade rotor guarantee a rapid and constant mixing
- Opening on top of the lid allowing to add liquids and ingredients while processing
- ➤ A variety of stainless steel discs, Ø 175 mm (grating, shredding, straight blades, or corrugated) are available upon request

- ➤ Wide load hopper with lever presses the vegetables against the discs ensuring an even cut
- ► The loading of long shaped vegetables (carrots, zucchini, cucumbers, etc.) is through the long vegetable hopper integrated into the lever design (Ø 52 mm)
- ► Continuous feeding model
- ► High discharge zone permits the use of containers up to 175 mm

- ► A **safety microswitch** stops the machine if the hopper/lid is opened during operation
- ► All parts in contact with food are 100% dishwasher safe