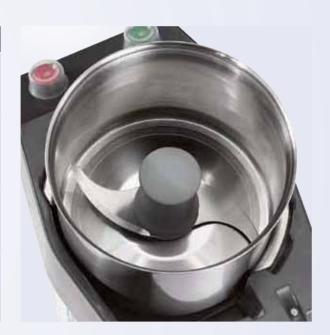

## Combined cutter-slicers

The perfect combination. Vegetable slicer and cutter mixer all in one. Provide a variety of fresh cut vegetables as well as condiments and sauces.

- ► The powerful 370 W motor (1500 rpm) allows you to slice up to 250 kg of vegetables per hour or prepare 1 kg of mayonnaise quickly and easily
- ► Versatile and easy to change from slicer to food processor in a matter of seconds
- ➤ **Sturdy** 2,5 It stainless steel or plastic bowl (depending on model)
- ► Perfect balance and design of the smooth blade rotor guarantee a rapid and constant mixing
- Opening on top of the lid allowing to add liquids and ingredients while processing
- ➤ A variety of stainless steel discs, Ø 175 mm (grating, shredding, straight blades, or corrugated) are available upon request