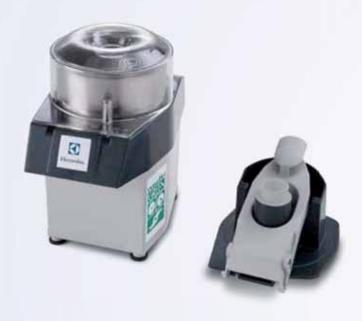

## Combined cutter-slicers

The perfect combination. Vegetable slicer and cutter mixer all in one. Provide a variety of fresh cut vegetables as well as condiments and sauces.

- ► The powerful 370 W motor (1500 rpm) allows you to slice up to 250 kg of vegetables per hour or prepare 1 kg of mayonnaise quickly and easily
- ► Versatile and easy to change from slicer to food processor in a matter of seconds
- ➤ **Sturdy** 2,5 It stainless steel or plastic bowl (depending on model)
- ► Perfect balance and design of the smooth blade rotor guarantee a rapid and constant mixing
- Opening on top of the lid allowing to add liquids and ingredients while processing
- ➤ A variety of stainless steel discs, Ø 175 mm (grating, shredding, straight blades, or corrugated) are available upon request

## Vegetable slicer Multigreen

| Speed                                      | Phases | Power | RPM  |  |
|--------------------------------------------|--------|-------|------|--|
| 1 speed                                    | 1 ph   | 370 W | 1500 |  |
| External dimensions (wxdxh): 216x347x412mm |        |       |      |  |