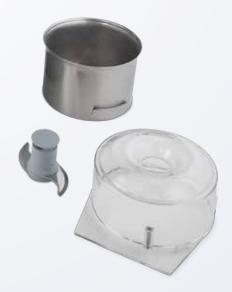

Transparent lid K35

- ▶ Rotor and bowl design ensure consistent mixing
- ➤ Smooth or finely toothed stainless steel blades (depending on model) to prepare everything from a smooth to coarse consistency

 Stainless steel bowl, rotor and polycarbonate cover can be assembled in a matter of seconds

- ► Simply turn cover to lock it in place and begin operation
- Operator safety guaranteed. A magnetic control system stops the machine immediately if the cover is opened