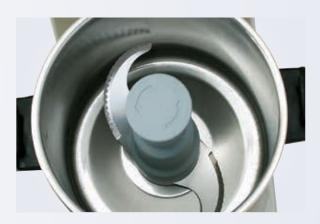

Transparent lid K35

- ▶ Rotor and bowl design ensure consistent mixing
- ➤ Smooth or finely toothed stainless steel blades (depending on model) to prepare everything from a smooth to coarse consistency

 Stainless steel bowl, rotor and polycarbonate cover can be assembled in a matter of seconds

- ► Simply turn cover to lock it in place and begin operation
- Operator safety guaranteed. A magnetic control system stops the machine immediately if the cover is opened