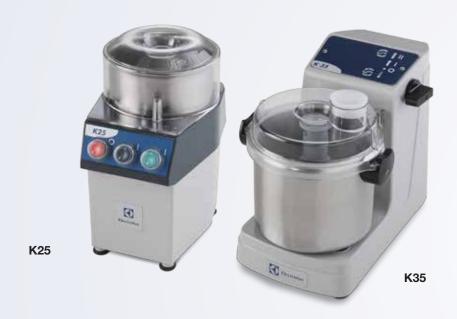

## K25/35

## Food processors

The perfect choice for chopping, mixing, or emulsifying. Simple and robust multi-purpose cutters ideal for small to medium size kitchens.

- Mince meats, chop condiments, mix mayonnaise, liquidise soups and prepare all types of pastry in a matter of seconds
- ► Easy to use. Simply press one of the "start" buttons for either continuous or intermittent operation (for K25)
- ▶ Pulse function for coarse chopping of large pieces
- ▶ **Sturdy, reliable** and **stable** design. Mixes at a speed of 1500 rpm or 3000 rpm (depending on model)
- ▶ No need to stop the machines during operation. Ingredients may be added through a funnel-shaped opening incorporated in the lids

- ► **Maximum hygiene** guaranteed thanks to stainless steel cutter bowl and smooth surfaces
- All parts in contact with food can be easily disassembled without tools and are 100% dishwasher safe

K25 - 2,5 It capacity

| Speed                                     | Phases | Power | RPM  |  |
|-------------------------------------------|--------|-------|------|--|
| 1 speed                                   | 1 ph   | 370 W | 1500 |  |
| External dimensions (wxdxh) 216x297x371mm |        |       |      |  |

K35 - 3,5 It capacity

| Speed                                     | Phases | Power | RPM       |  |
|-------------------------------------------|--------|-------|-----------|--|
| 1 speed                                   | 1 ph   | 500 W | 1500      |  |
| 2 speeds                                  | 3 ph   | 500 W | 1500-3000 |  |
| External dimensions (wxdxh) 247x407x303mm |        |       |           |  |