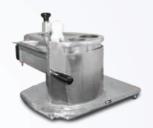

- ► Slice up to 2500 kg/h thanks to automatic hopper, large cutting discs and powerful speed
- ► Slow blade rotation for **perfect slicing**
- ▶ 300 mm diameter discs guarantee high productivity
- Safety device protects the operator by stopping the machine in case of misuse
- ► Maximum versatility. Combine motor base with a variety of optional accessories to suit your needs
- ▶ User friendly waterproof control panel with pulse function and speed selector (only on 2 speed models) for precise slicing

## **Vegetable slicer TR260**

| Speed    | Phases | Power  | RPM     |
|----------|--------|--------|---------|
| 1 speed  | 1 ph   | 1500 W | 330     |
| 2 speeds | 3 ph   | 2000 W | 330-660 |

External dimensions (wxdxh): 750x380x460 mm