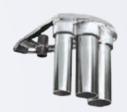

► Long vegetable hopper with 3 tubes (diam. 50 to 70 mm)

 Long vegetable accessory for lever operated hopper

 Cabbage hopper for slicing an entire cabbage at once (max. 250 mm diam.).
To be combined with cabbage discs