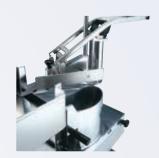

## A vast range of accessories

- Automatic hopper for continuous operation and productivity
- ► For a single load of 6 kg of vegetables (max.110 mm diam.)

- ► Lever operated hopper
- Vertical motion of the handle for improved ergonomics and space saving