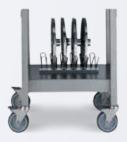

 Stainless steel mobile stand. Disc rack (optional)

► Stainless steel trolley for 2/1 GN containers

- Wide selection of slicing discs
- ► 100% dishwasher safe grating discs