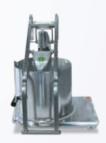

## Vegetable slicers

A universal slicing machine with a wide variety of accessories to create stylish and imaginative preparations for the largest culinary events.

**TR260** with optional lever hopper and mobile stand

## A vast range of accessories

- Automatic hopper for continuous operation and productivity
- ► For a single load of 6 kg of vegetables (max.110 mm diam.)

- ► Lever operated hopper
- Vertical motion of the handle for improved ergonomics and space saving