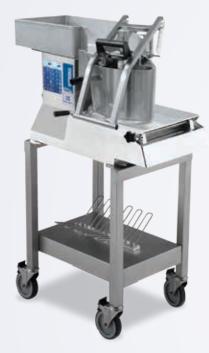

## Vegetable slicers

A universal slicing machine with a wide variety of accessories to create stylish and imaginative preparations for the largest culinary events.

**TR260** with optional lever hopper and mobile stand

 Stainless steel mobile stand. Disc rack (optional)

► Stainless steel trolley for 2/1 GN containers

- Wide selection of slicing discs
- ► 100% dishwasher safe grating discs