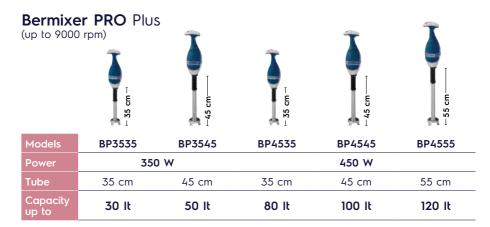

ch require limited access to the rotating knife.



Durability guaranteed thanks to the easily removable blade that can be sharpened or replaced



Supplied with wall support

# Bermixer PRO Working hard for a hard working device

Better performance and longer life is what you will encounter when using the upgraded Bermixer PRO along with all the characteristics which make this product the one and only stick blender.



#### Food safety

for the consumer - no bacteria inside thanks to fully dismountable tube interior



#### Insulated,

easy and safe handling, especially with hot stuff



#### Cleanability of single parts

all removable parts in contact with food are 100% dishwasher safe



#### **Ergonomics**

the design and the weight ensure a safe handling



## Bermixer Pro The range



#### Bermixer PRO Turbo

(up to 10000 rpm)















| Models         | BP5545 | BP5555 | BP6545 | BP6555 | BP6565 | BP7555 | BP7565 |
|----------------|--------|--------|--------|--------|--------|--------|--------|
| Power          | 550    | W      | 650 W  |        |        | 750 W  |        |
| Tube           | 45 cm  | 55 cm  | 45 cm  | 55 cm  | 65 cm  | 55 cm  | 65 cm  |
| Capacity up to | 150 lt | 170 It | 200 lt | 220 lt | 240 lt | 270 lt | 290 lt |



Tubes with different length and optional whisk available, fitting all motor bases, for maximum flexibility.



Excellence is central to everything we do.
By anticipating our customers' needs, we strive for
Excellence with our people, innovations, solutions and services.
To be the OnE making our customers' work-life easier,
mo