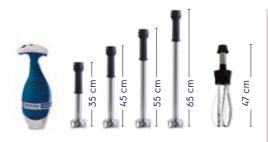

## Bermixer Pro The range

#### Bermixer PRO Turbo

(up to 10000 rpm)

| Models         | BP5545 | BP5555 | BP6545 | BP6555 | BP6565 | BP7555 | BP7565 |
|----------------|--------|--------|--------|--------|--------|--------|--------|
| Power          | 550    | W      | 650 W  |        |        | 750 W  |        |
| Tube           | 45 cm  | 55 cm  | 45 cm  | 55 cm  | 65 cm  | 55 cm  | 65 cm  |
| Capacity up to | 150 lt | 170 It | 200 lt | 220 lt | 240 lt | 270 lt | 290 lt |

Tubes with different length and optional whisk available, fitting all motor bases, for maximum flexibility.

Excellence is central to everything we do.
By anticipating our customers' needs, we strive for
Excellence with our people, innovations, solutions and services.
To be the OnE making our customers' work-life easier,
more profitable – and truly sustainable every day.