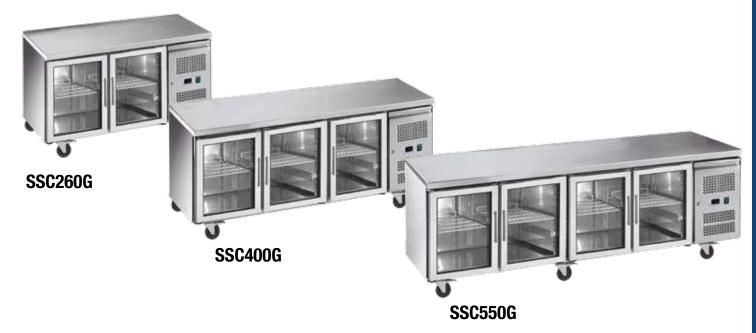

## Commercial Kitchen: Snack Size Under Bench Chillers with Glass Doors

## Features:

- Self closing double glaze glass doors with integrated handles
- Digital controller and digital temperature display
- Dynamic fan forced cooling system with automatic defrosting
- Stainless steel finish exterior and interior
- Castor wheels
- Climate rating: ST-T

| Model                                                                               | SSC260G              | SSC400G              | SSC550G              |
|-------------------------------------------------------------------------------------|----------------------|----------------------|----------------------|
| Gross volume (L)                                                                    | 260                  | 386                  | 511                  |
| Exterior dimensions in mm                                                           | 1360w x 600d x 860h  | 1795w x 600d x 860h  | 2230w x 600d x 860h  |
| Energy consumption in 24h                                                           | 2 kWh                | 2.4 kWh              | 2.8 kWh              |
| Temperature range                                                                   | -2°C to +8°C         | -2°C to +8°C         | -2°C to +8°C         |
| Number of adjustable shelves                                                        | 2                    | 3                    | 4                    |
| Shelf material                                                                      | plastic coated steel | plastic coated steel | plastic coated steel |
| Engine compartment lock                                                             | yes                  | yes                  | yes                  |
| Refrigerant                                                                         | R134a                | R134a                | R134a                |
| Gross/net weight                                                                    | 103/88 kg            | 145/125 kg           | 163/143 kg           |
| Frequency/voltage                                                                   | 50 Hz/220-240 V      | 50 Hz/220-240 V      | 50 Hz/220-240 V      |
|                                                                                     | 1360                 | 1795                 | 2230                 |
| Parts & labour Warranty plan up to 3 Years available, please check with your dealer | 1360                 | 1795                 | 2230                 |