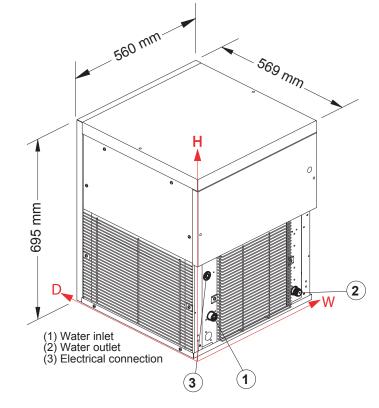

#### **DIMENSIONS**

560W x 569D x 695H mm

Clearances: Rear: 100mm Sides: 100mm

## **CONNECTIONS**

3/4" Water inlet, 24mm Water outlet & Electrical connection

67.5 mm

290 mm

Н Water inlet 130 mm 85.5 mm Water outlet 479.5 mm 65 mm