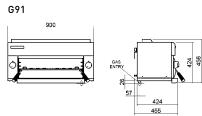

#### Dimensions Width 900mm Depth 424mm (455mm with wall mounting bracket) Height 456mm

Cooking area Rack size 610mm x 310mm, 1890cm2 Branding Plate 610mm x 310mm, 1890cm2

Nett weight 42kg

Packing data 0.31m3, 69kg Width 945mm Depth 520mm Height 635mm

#### Specifications Burners

2 x 15.5 MJ/hr

Gas power . 31MJ/hr, 8.75kW

Gas connection R<sup>1</sup>/<sub>2</sub> (BSP) female