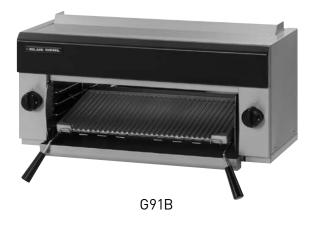

- Powerful infra-red gas burners
- Left and right individual burner controls
- Branding plate option
- Wall mounting bracket
- Easy clean
- Easy service

#### **Overall Construction**

- Monocoque construction
- Vitreous enamelled front brow
- External panels of 0.9mm 304 grade stainless steel
- Stainless steel tray under grilling area with grease trough
- Two individually controlled 15.5 MJ/hr infra-red burners
- Suitable for bench or wall mounting

#### Racking

• Four position racking (flat or inclined)

#### Controls

- Large easy use controls
- Heat resistant reinforced control knobs
- Variable high to low burner control
- Pilot burner with flame failure protection

#### **Cleaning and Servicing**

- Access to all parts from front of unit
- Stainless steel and vitreous porcelain enamel surfaces used throughout