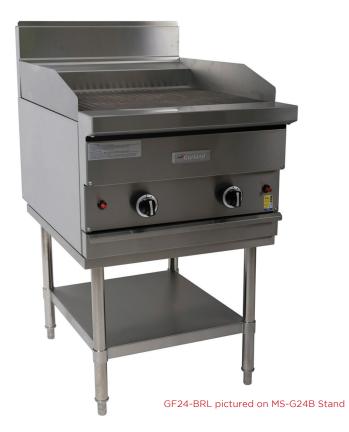

Featuring stainless steel construction with a large front 127mm 'plate rail' and backguard that matches the other Restaurant Series units giving a sleek clean finish.

Cast-iron burners for every 152mm section and heavy duty ceramic briquettes sitting on horizontal bars distribute heat evenly. Protected individual pilot lights, piezo spark ignition and flame failure as standard. Large 584mm deep removable dual sided broiling grates (13mm rounded bar or diamond fine pattern). Exclusive lift-off hopper. Hi-Lo Valves.

Large easy-to-use control knobs sit flush to the 'plate rail' and the unit can sit on top of the optional stainless steel stand with storage shelf.

#### **OPTIONAL FEATURES**

- Stainless steel stand with shelf and adjustable feet
- Castors for stand (Legs must be shortened by 100mm)
- Flexible gas hose with quick disconnect and restraining kit

|  | ISI |  |
|--|-----|--|
|  |     |  |
|  |     |  |