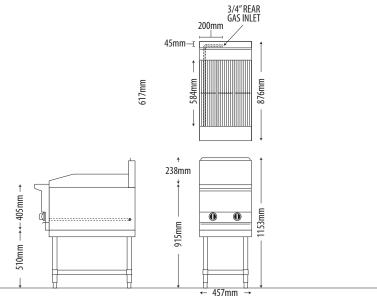

External Dimension: 457W x 876D x 1153H mm

Working height: 915mm

Combustible wall clearance: Side: 152mm, Rear: 152mm