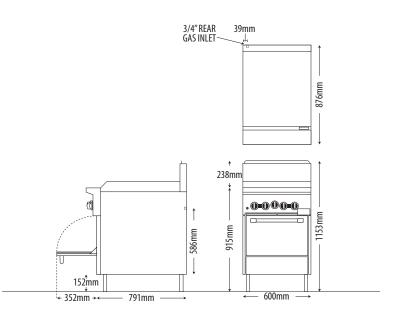

### **DIMENSIONS**

External Dimension: 600W x 876D x 1153H mm

Working height: 915mm

Oven Interior: 508W x 660D x 330H mm

Griddle: 600W x 585D mm

Combustible wall clearance: Side: 356mm, Rear: 152mm