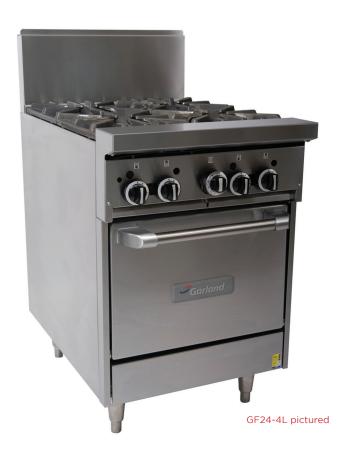

The state-of-the-art Garland Heavy Duty Restaurant Series is a commercial range that has been engineered for unmatched performance and durability.

All of the burners in the range are made of cast-iron for better heat retention and lasting durability.

Featuring stainless steel construction with a large front 127mm 'plate rail' and backguard that matches the other Restaurant Series units giving a sleek clean finish.

Premium 15mm thick griddle with powerful cast iron 'H' burners for even heat distribution. Large 686mm deep work surface.

Large easy-to-use control knobs sit atop the fully porcelain interior space saver oven that accepts full sized sheet pans, has a 33.7MJ 'H' burner with flame failure and a strong adjustable door.

#### STANDARD FEATURES

- Piezo ignition for all concealed burners
- Manual ignition for all open burners
- 108mm wide grease trough
- Gas regulator
- 152mm Adjustable stainless steel legs
- Two oven racks included as standard
- Available in Natural or LP Gas