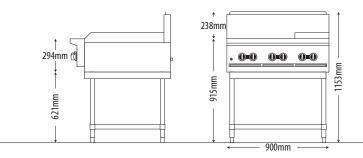

### **DIMENSIONS**

External Dimension: 600W x 876D x 1153H mm

Working height: 915mm Griddle: 300W x 585D mm

Combustible wall clearance: Side: 152mm, Rear: 152mm