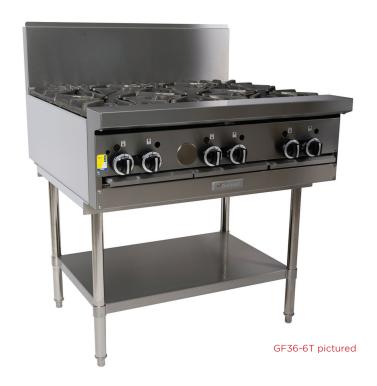

The state-of-the-art Garland Heavy Duty Restaurant Series is a commercial range that has been engineered for unmatched performance and durability.

Garland's exclusive cast-iron Starfire Pro® burners combine speed with precision and even heat distribution to improve efficiency and control. All of the burners in the range are made of cast-iron for better heat retention and lasting durability.

Featuring stainless steel construction with a large front 127mm 'plate rail' and backguard that matches the other Restaurant Series units giving a sleek clean finish.

2 piece burners are easy to remove and clean with protected individual pilot lights and flame failure as standard. Large 686mm deep work surface fits four 300mm pots easily and grate design allows pots to slide across the surface easily. Premium 15mm thick griddle with powerful cast iron 'H' burners for even heat distribution.

Large easy-to-use control knobs sit flush to the 'plate rail' and the unit can sit on top of the optional stainless steel stand with storage shelf.

#### STANDARD FEATURES

- Manual ignition for all open burners
- 300mm stamped drip trays w/dimpled bottom
- Gas regulator
- Available in Natural or LP Gas

#### **OPTIONAL FEATURES**

- Stainless steel stand with shelf and adjustable feet
- Castors for stand (Legs must be shortened by 100mm)
- Grooved Griddle in 300mm sections
- Electronic ignition Specify GFE36 (240V, 1P, 10A)
- Flexible gas hose with quick disconnect and restraining kit