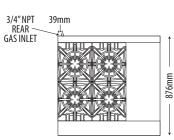

### **DIMENSIONS**

External Dimension: 600W x 876D x 1153H mm

Working height: 915mm Griddle: 300W x 585D mm

Combustible wall clearance: Side: 152mm, Rear: 152mm

## **TECHNICAL DATA**

Gas Type: Natural or LP

LP **Total Output:** Natural

> 141.4MJ 132MJ

**Burner Ratings:** Natural LP Open Burner 30.6MJ 28.5MJ Griddle per 300mm 19MJ 18MJ

Gas Connection: 34" Shipping weight: 100kg