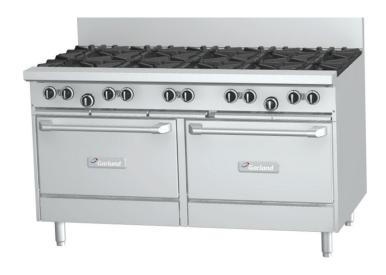

The state-of-the-art Garland Heavy Duty Restaurant Series is a commercial range that has been engineered for unmatched performance and durability.

Garland's exclusive cast-iron Starfire Pro® burners combine speed with precision and even heat distribution to improve efficiency and control. All of the burners in the range are made of cast-iron for better heat retention and lasting durability.

Featuring stainless steel construction with a large front 127mm 'plate rail' and backguard that matches the other Restaurant Series units giving a sleek clean finish.

2 piece burners are easy to remove and clean with protected individual pilot lights and flame failure as standard. Large 686mm deep work surface fits ten 300mm pots easily and grate design allows pots to slide across the surface easily.

Large easy-to-use control knobs sit atop the fully porcelain interior standard ovens that accepts full sized sheet pans in both directions, has a 40MJ 'H' burner with flame failure and a strong adjustable door.

#### STANDARD FEATURES

- Piezo ignition for all concealed burners
- Manual ignition for all open burners
- 300mm stamped drip trays w/dimpled bottom
- Gas regulator
- 152mm Adjustable stainless steel legs
- Two oven racks included as standard
- Available in Natural or LP Gas