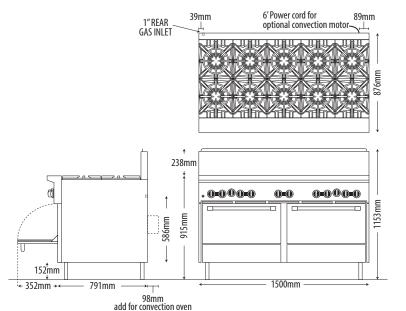

### **DIMENSIONS**

External Dimension: 1500W x 876D x 1153H mm

Working height: 915mm

Oven Interior: 667W x 660D x 330H mm

Combustible wall clearance: Side: 356mm, Rear: 152mm

# **TECHNICAL DATA**

Gas Type: Natural or LP

Total Output: Natural ΙP 386MJ 351MJ

**Burner Ratings:** Natural LP 28.5MJ Open Burner 30 6MJ Oven 40MJ 33MJ

Gas Connection: 1"

Shipping weight: 329kg

AGA approval number