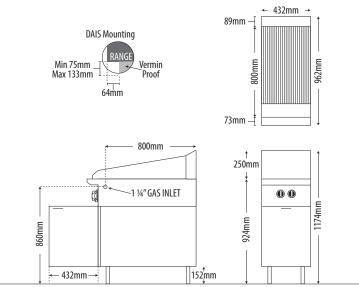

#### **DIMENSIONS**

External Dimension: 432W x 962D x 1174H mm

Working height: 924mm

Combustible wall clearance: Side: 152mm, Rear: 152mm

# **TECHNICAL DATA**

Gas Type: Natural or LP

Total Output: Natural LP 99MJ 99MJ

Burner Ratings: Natural ΙP

Char Burner 33MJ 33MJ

Gas Connection: 11/4"

Shipping weight: 107kg

AGA approval number