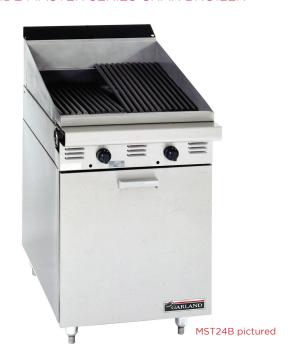

Garland's Master Series char broiler consists of heavy duty rack sections which are easily moved for flat or tilt position broiling.

Garland's cast-iron burners combine speed with precision and even heat distribution to improve efficiency and control. All of the burners in the range are made of cast-iron for better heat retention and lasting durability.

Featuring stainless steel construction front and sides with an aluminised steel main back, large front 191mm deep 2.5mm thick 'plate rail' The 'plate rail' and backguard matches other Master Series units giving a sleek finish.

Cast-iron burners for every 144mm section and heavy duty long lasting ceramic briquettes sitting on horizontal bars distribute heat evenly. Protected individual pilot lights, piezo spark ignition, flame failure and constant burning pilots as standard. Large removable dual sided broiling grates (13mm rounded bar or diamond fine pattern). Exclusive lift-off hopper. Hi-Lo Valves.

Large easy-to-use control knobs sit flush to the 'plate rail' and the unit can sit on top of the optional stainless steel stand with storage shelf.