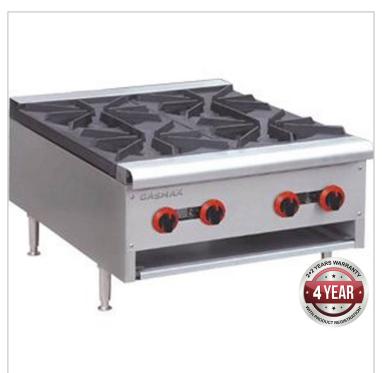

# Gas Cook top 4 burner with Flame Failure - RB-4E

### **Quick Overview**

- Falt heavy duty trivets
- Adjustable height 45mm
- Stainless steel construction
- Sturdy adjustable feet S/S drip pans
- Pilot light & pilot light switch
- With Flame Failure

#### **GASMAX BENCH TOPS**

Gas Cook top 4 burner with Flame Failure - RB-4E

- Falt heavy duty trivets
- Adjustable height 45mm
- Stainless steel construction
- Sturdy adjustable feet S/S drip pans
- Pilot light & pilot light switch
- With Flame Failure