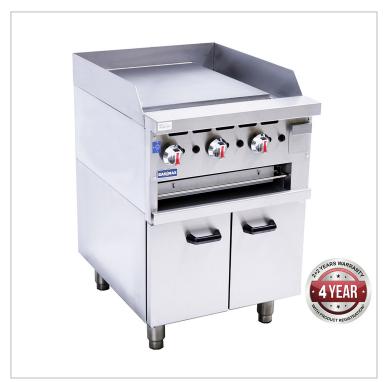

# GGS-24 Gas Griddle and Gas Toaster with Cabinet

#### **Quick Overview**

- Stainless steel front, galvanized sides
- Cast iron open burner, each 14.8MJ/hr
- Flame failure control on each burner
- Welded frame structure for best stability
- Griddle plate(3/4" thickness) with splash guard

#### GGS-24 Gas Griddle and Gas Toaster

#### Burner qty: 3

- Stainless steel front, galvanized sides
- Cast iron open burner, each 14.8MJ/hr
- Flame failure control on each burner
- Welded frame structure for best stability
- Griddle plate(3?4" thickness) with splash guard
- 8.25" high broiler opening with a built-in rack that can slide
- Adjustable heavy duty legs
- Large grease collector
- · A pull-out crumb tray with angled handle in the front
- Cabinet with double doors
- · Piezo igniter for easy starting of pilot
- Continuous pilot
- · Bakelite handle
- 3?4" NPT rear gas connection
- · Natural gas or LP gas, easy conversion in field