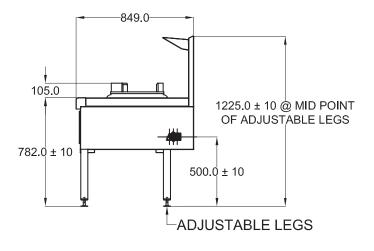

#### **SPECIFICATIONS**

| Dimensions (WxDxH)  | 600 x 850 x 1225 mm              |  |
|---------------------|----------------------------------|--|
| Working height      | 900 mm                           |  |
| Wok size (diameter) | 356 mm                           |  |
| Wok type            | Dual Ring / Mongolian / Duckbill |  |
|                     |                                  |  |

|             | 🕂 l" E   | SP ( | Gas   | Inlet |
|-------------|----------|------|-------|-------|
| <b>↓</b>  / | 2" BSI   | > Wa | ater  | Inlet |
| -+          | -    /2" | Was  | ste D | Drain |

| <b>Gas Connection</b> | I" BSP                                          |
|-----------------------|-------------------------------------------------|
| Rating                | Dual Ring 54 Mj Mongolian 90 Mj Duckbill I20 Mj |
| Weight                | 60 kg                                           |
| Packed                | 0.7 m <sup>3</sup>                              |