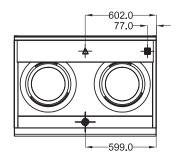

#### **SPECIFICATIONS**

| Dimensions (WxDxH)  | 1200 x 850 x 1225 mm             |
|---------------------|----------------------------------|
| Working height      | 900 mm                           |
| Wok size (diameter) | 2x 356 mm                        |
| Wok type            | Dual Ring / Mongolian / Duckbill |