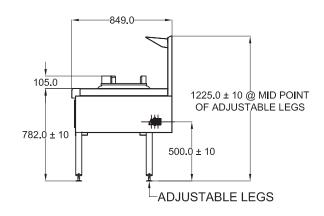

#### **SPECIFICATIONS**

| Dimensions (WxDxH)  | 1200 x 850 x 1225 mm             |
|---------------------|----------------------------------|
| Working height      | 900 mm                           |
| Wok size (diameter) | 2x 356 mm                        |
| Wok type            | Dual Ring / Mongolian / Duckbill |

🖶 I" BSP Gas Inlet → I/2" BSP Water Inlet ♦ I I/2" Waste Drain

| Gas Connection | I" BSP                                            |
|----------------|---------------------------------------------------|
| Rating         | Dual Ring 108 Mj Mongolian 180 Mj Duckbill 240 Mj |
| Weight         | 150 kg                                            |
| Packed         | I.3 m <sup>3</sup>                                |