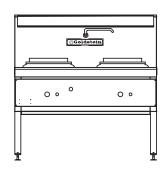

## CWA2 - Gas

- Air cooled decks for maximum water efficiency saves 90% of water usage
- Fresh water swivel spout with tap
- Manually operated water control tap
- All stainless steel construction
- Heavy duty dual ringed burner
- Heavy duty duckbill burner

### Other options

Front or rear drain trough

Any combination of burners arrangement – Double ring, Mongolian or Duckbill burners

#### CWA2