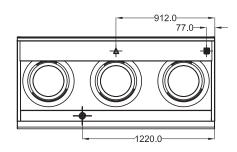

#### **SPECIFICATIONS**

| Dimensions (WxDxH)  | 1820 x 850 x 1225 mm             |
|---------------------|----------------------------------|
| Working height      | 900 mm                           |
| Wok size (diameter) | 3x 356 mm                        |
| Wok type            | Dual Ring / Mongolian / Duckbill |