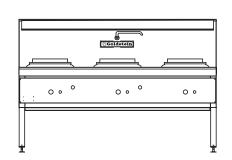

## CWA3 - Gas

- Air cooled decks for maximum water efficiency saves 90% of water usage
- · Fresh water swivel spout with tap
- · Manually operated water control tap
- · All stainless steel construction
- · Heavy duty dual ringed burner
- · Heavy duty duckbill burner

#### Other options

Front or rear drain trough

Any combination of burners arrangement – Double ring, Mongolian or Duckbill burners

### CWA3