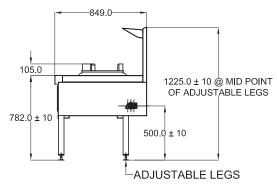

#### **SPECIFICATIONS**

| Dimensions (WxDxH)  | 1820 x 850 x 1225 mm             |
|---------------------|----------------------------------|
| Working height      | 900 mm                           |
| Wok size (diameter) | 3x 356 mm                        |
| Wok type            | Dual Ring / Mongolian / Duckbill |

I" BSP Gas Inlet

I/2" BSP Water Inlet

I/2" Waste Drain

| Gas Connection | I" BSP                                            |
|----------------|---------------------------------------------------|
| Rating         | Dual Ring 162 Mj Mongolian 270 Mj Duckbill 360 Mj |
| Weight         | 180 kg                                            |
| Packed         | 2.0 m <sup>3</sup>                                |