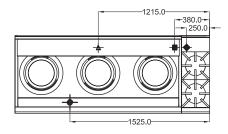

#### **SPECIFICATIONS**

| Dimensions (WxDxH)  | 2125 x 850 x 1225 mm             |
|---------------------|----------------------------------|
| Working height      | 900 mm                           |
| Wok size (diameter) | 3x 356 mm                        |
| Wok type            | Dual Ring / Mongolian / Duckbill |