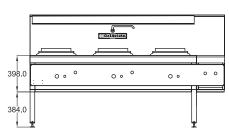

#### **SPECIFICATIONS**

| Dimensions (WxDxH)  | 2125 x 850 x 1225 mm             |
|---------------------|----------------------------------|
| Working height      | 900 mm                           |
| Wok size (diameter) | 3x 356 mm                        |
| Wok type            | Dual Ring / Mongolian / Duckbill |