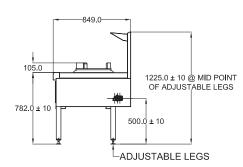

#### **SPECIFICATIONS**

| Dimensions (WxDxH)  | 2125 x 850 x 1225 mm             |
|---------------------|----------------------------------|
| Working height      | 900 mm                           |
| Wok size (diameter) | 3x 356 mm                        |
| Wok type            | Dual Ring / Mongolian / Duckbill |