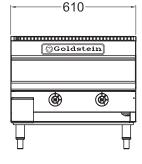

## **GPGDB24**

## SPECIFICATIONS

| Dimensions (WxDxH) | 610 x 800 x 550 mm |
|--------------------|--------------------|
| Plate size (WxDxH) | 610 x 520 x 20 mm  |
| Gas connection     | 3/4" BSP           |

| Rating | 40 Mj              |
|--------|--------------------|
| Weight | IIO kg             |
| Packed | 0.3 m <sup>3</sup> |