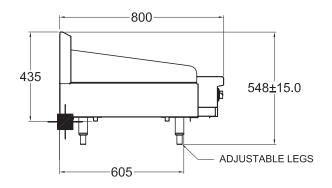

## SPECIFICATIONS

| Dimensions (WxDxH) | 610 x 800 x 550 mm |
|--------------------|--------------------|
| Plate size (WxDxH) | 610 x 520 x 20 mm  |
| Gas connection     | 3/4" BSP           |

| Rating | 40 Mj              |
|--------|--------------------|
| Weight | IIO kg             |
| Packed | 0.3 m <sup>3</sup> |