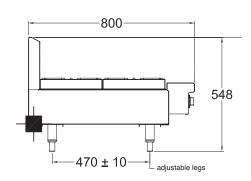

#### **SPECIFICATIONS**

| Dimensions (WxDxH) | 305 x 800 x 548 mm |
|--------------------|--------------------|
| Working height     | 320 mm             |
| Burners            | 2                  |

- 3/4" BSP Gas Connection