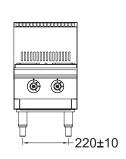

## PFB12 - Gas

- High performance even heat 24 Mj gas open burners and griddle options
- Pilot light standard maximising operating and energy efficiency
- · Pilot flame failure on open burners
- Heavy duty removable, easy clean cast iron trivets
- Combination cooktops providing flexibility of configuration to suit any application
- Heavy duty fully welded steel body ensures rigidity and durability
- Stainless steel fascia and sides, spill zones and drip trays for ease of cleaning

### PFB12

#### **SPECIFICATIONS**

| Dimensions (WxDxH) | 305 x 800 x 548 mm |
|--------------------|--------------------|
| Working height     | 320 mm             |
| Burners            | 2                  |

- 3/4" BSP Gas Connection