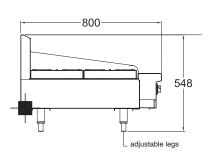

#### SPECIFICATIONS

| Dimensions (WxDxH) | 914 x 800 x 548 mm |
|--------------------|--------------------|
| Working height     | 320 mm             |
| Burners            | 4                  |
| Griddle size (WxH) | 305 x 20 mm        |