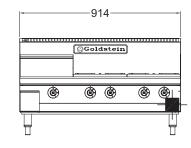

#### SPECIFICATIONS

| Dimensions (WxDxH) | 914 x 800 x 548 mm |
|--------------------|--------------------|
| Working height     | 320 mm             |
| Burners            | 4                  |
| Griddle size (WxH) | 305 x 20 mm        |