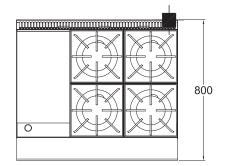

# **800 SERIES COOKTOP** 4 Burners, 305 mm Griddle

## PFB12G4 - Gas

- High performance even heat 24 Mj gas open burners and griddle options
- Pilot light standard maximising operating and energy efficiency
- Pilot flame failure on open burners
- Heavy duty removable, easy clean cast iron trivets
- Combination cooktops providing flexibility of configuration to suit any application
- Heavy duty fully welded steel body ensures rigidity and durability
- Stainless steel fascia and sides, spill zones and drip trays for ease of cleaning

#### SPECIFICATIONS

| Dimensions (WxDxH) | 914 x 800 x 548 mm |
|--------------------|--------------------|
| Working height     | 320 mm             |
| Burners            | 4                  |
| Griddle size (WxH) | 305 x 20 mm        |