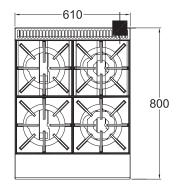

### **SPECIFICATIONS**

| Dimensions (WxDxH) | 610 x 800 x 548 mm |
|--------------------|--------------------|
| Working height     | 320 mm             |
| Burners            | 4                  |

- 3/4" BSP Gas Connection