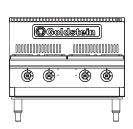

# PFB24 - Gas

- High performance even heat 24 Mj gas open burners and griddle options
- Pilot light standard maximising operating and energy efficiency
- · Pilot flame failure on open burners
- Heavy duty removable, easy clean cast iron trivets
- Combination cooktops providing flexibility of configuration to suit any application
- Heavy duty fully welded steel body ensures rigidity and durability
- Stainless steel fascia and sides, spill zones and drip trays for ease of cleaning

## PFB24