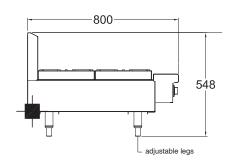

### **SPECIFICATIONS**

| Dimensions (WxDxH) | 610 x 800 x 548 mm |
|--------------------|--------------------|
| Working height     | 320 mm             |
| Burners            | 4                  |

- 3/4" BSP Gas Connection