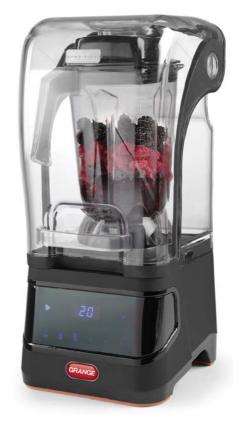

## Grange Bondi Bar Blender Australia's quietest entry level Bar Blender

The Bondi Bar Blender offers a sound proof commercial grade processor, for fast and efficient chopping, blending and mixing a wide range of liquids and foods.

- •1680w / 2.3hp motor
- •Large 2.5L jug capacity
- •Speed 32,000rpm
- •Fully adjustable time setting
- •Patented double cut blade system
- •3 speed & pulse function
- •Magnetic safety switch on cover

Independently risk assessed to ensure compliance with Australian Standards

**Digital touch screen** 

Steel gears

Cover microswitch

2 Year Conditional Warranty

| $\bigcap$        | Specifications |                         |              |        |
|------------------|----------------|-------------------------|--------------|--------|
|                  | Dimensions mm  | (LxDxH) 230 x 230 x 540 | Jug Capacity | 2.5L   |
|                  | Power          | 230V 50Hz               | Speed RPM    | 32,000 |
| $\left( \right)$ | Motor          | 1680 W                  | Net Weight   | 5.8Kg  |