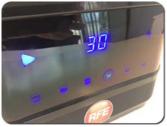

Independently risk assessed to ensure compliance with Australian Standards

**Digital touch screen** 

Steel gears

Cover microswitch

2 Year Conditional Warranty

| $\bigcap$        | Specifications |                         |              |        |
|------------------|----------------|-------------------------|--------------|--------|
|                  | Dimensions mm  | (LxDxH) 230 x 230 x 540 | Jug Capacity | 2.5L   |
|                  | Power          | 230V 50Hz               | Speed RPM    | 32,000 |
| $\left( \right)$ | Motor          | 1680 W                  | Net Weight   | 5.8Kg  |