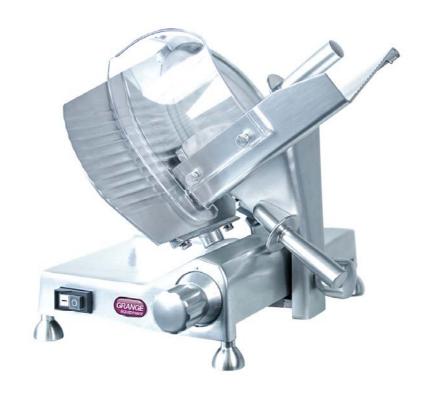

## Grange GRB-250L

## Australia's quality entry level Commercial Slicer

The GRB-250L slicer offers an entry level commercial grade slicer with higher than industry standard safety features. Constructed of corrosion resistant stainless steel and anodised aluminium.

- Belt driven
- Stainless Steel250mm blade
- •Integrated sharpener
- •Slice 0.2 15mm
- •Fully enclosed blade
- •Blade cover safety microswitch
- Carriage safety
   locking mechanism

Independently risk assessed to ensure compliance with Australian Standards