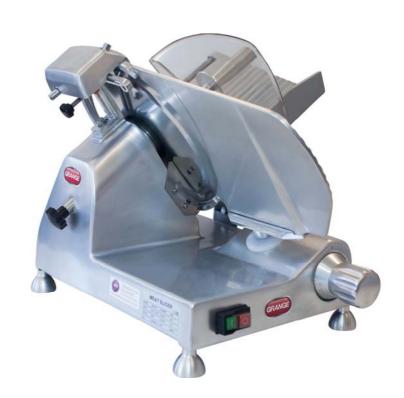

## Grange GRB-300L

## Australia's quality entry level Commercial Slicer

The GRB-300L slicer offers an entry level commercial grade slicer with higher than industry standard features. Constructed of corrosion resistant stainless steel and anodised aluminium.

- Belt driven
- Stainless Steel300mm blade
- •Integrated sharpener
- •Slice 0.2 16mm
- •Fully enclosed blade
- •Blade cover safety microswitch
- Carriage safety
   locking mechanism

Independently risk assessed to ensure compliance with Australian Standards