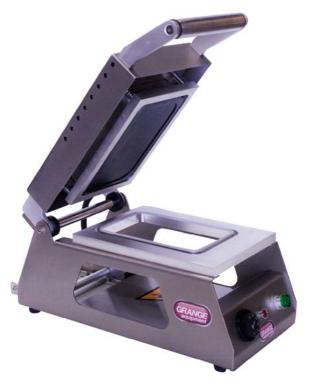

## Grange GRDS4

## Australia's manual commercial Tray Sealer

The GRDS4 manual Tray Sealer offers all the benefits of a large scale commercial tray sealer without the cost. Seal standard 9 x 7 inch trays up to a maximum of 10cm deep in seconds.

- •Max tray size 260 x 180 x 100mm
- •Max film width 180mm
- •Seal between 6-8 trays a minute
- Simple to use heat controls

Independently risk assessed to ensure compliance with Australian Standards

Simple Controls