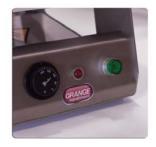

- •Max tray size 260 x 180 x 100mm
- •Max film width 180mm
- •Seal between 6-8 trays a minute
- Simple to use heat controls

Independently risk assessed to ensure compliance with Australian Standards

Simple Controls