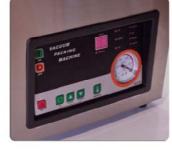

**Removable Seal Bar** 

20mm Thick Lid

Simple control panel

2 Year Conditional Warranty

| Specifications                          |                     |             |            |  |
|-----------------------------------------|---------------------|-------------|------------|--|
| Dimensions mm (LxD)                     | (H) 370 x 480 x 435 | Sealing Bar | 300mm      |  |
| Chamber mm (LxDxH) 320 x 370 x 185(135) |                     | Power       | 220V 50 Hz |  |
| Vacuum Pump                             | 10 m3/h             | Net Weight  | 38Kg       |  |