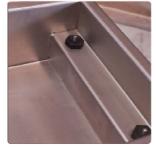

**Removable Seal Bar** 

20mm Thick Lid

Simple control panel

2 Year Conditional Warranty

| Specifications                          |                     |             |            |  |
|-----------------------------------------|---------------------|-------------|------------|--|
| Dimensions mm (LxD)                     | (H) 370 x 480 x 435 | Sealing Bar | 300mm      |  |
| Chamber mm (LxDxH) 320 x 370 x 185(135) |                     | Power       | 220V 50 Hz |  |
| Vacuum Pump                             | 10 m3/h             | Net Weight  | 38Kg       |  |