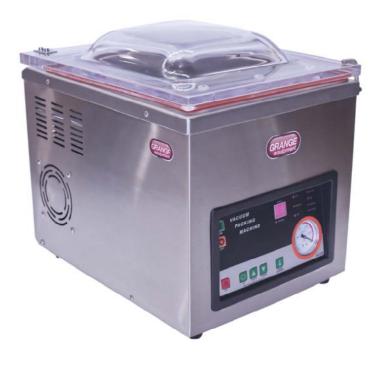

## Grange GRDZ300 Australia's quality entry level Vacuum Packer

The GRDZ300 model offers an entry level commercial grade Vacuum Packer. This bench top model with a deep 185mm chamber and seals pouches and bags in seconds.

- •300mm Seal Bar & 185mm deep chamber
- •Removable seal bar for easy cleaning
- •Stainless Steel construction
- •Fast 10 m3/h vacuum pump
- •Sealing time and vacuum display

Independently risk assessed to ensure compliance with Australian Standards

**Removable Seal Bar** 

20mm Thick Lid

Simple control panel

2 Year Conditional Warranty

| Specifications                          |                     |             |            |  |
|-----------------------------------------|---------------------|-------------|------------|--|
| Dimensions mm (LxD)                     | (H) 370 x 480 x 435 | Sealing Bar | 300mm      |  |
| Chamber mm (LxDxH) 320 x 370 x 185(135) |                     | Power       | 220V 50 Hz |  |
| Vacuum Pump                             | 10 m3/h             | Net Weight  | 38Kg       |  |