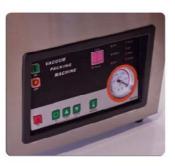

- 400mm Seal Bar200mm deepchamber
- Removable seal bar for easy cleaning
- Stainless Steel construction
- •Fast 20 m3/h vacuum pump
- Sealing time and vacuum display

Independently risk assessed to ensure compliance with Australian Standards

Removable Seal Bar

20mm Thick Lid

Simple control panel

2 Year Conditional Warranty