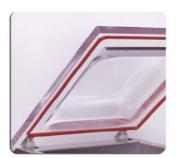

Removable Seal Bar

20mm Thick Lid

Simple control panel

2 Year Conditional Warranty