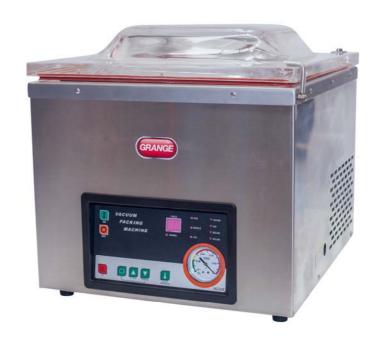

## Australia's quality mid range Vacuum Packer

The GRDZ400 model offers mid range commercial grade Vacuum Packer. This bench top model comes with a deep 200mm chamber and seals pouches and bags in seconds.

- 400mm Seal Bar200mm deepchamber
- Removable seal bar for easy cleaning
- Stainless Steel construction
- •Fast 20 m3/h vacuum pump
- Sealing time and vacuum display

Independently risk assessed to ensure compliance with Australian Standards

Removable Seal Bar

20mm Thick Lid

Simple control panel

2 Year Conditional Warranty

## **Specifications**

 Dimensions mm
 (LxDxH) 475 x 555 x 460
 Sealing Bar
 400mm

 Chamber mm (LxDxH) 420 x 440 x 200(150)
 Power
 220V 50 Hz

 Vacuum Pump
 20 m3/h
 Net Weight
 65Kg