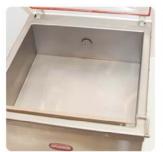

## Australia's quality large Vacuum Packer

The GRDZ500 model is a double seal bar commercial grade floor mount Vacuum Packer. This model comes with a deep 210mm chamber and seals multiple pouches and bags in seconds.

**Deep Chamber** 

20mm Thick Lid

Simple control panel

2 Year Conditional Warranty