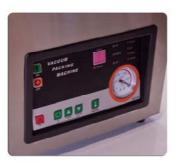

**Deep Chamber** 

20mm Thick Lid

Simple control panel

2 Year Conditional Warranty