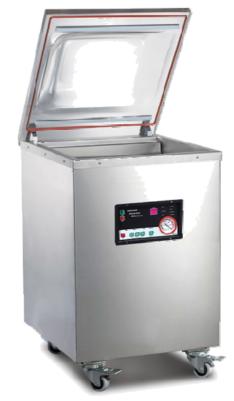

## Australia's quality large Vacuum Packer

The GRDZ500 model is a double seal bar commercial grade floor mount Vacuum Packer. This model comes with a deep 210mm chamber and seals multiple pouches and bags in seconds.

- •2 x 500mm Seal Bar & 210mm deep chamber
- Fixed seal bars
- Stainless Steel construction
- •Fast 20 m3/h vacuum pump
- Sealing time and vacuum display

Independently risk assessed to ensure compliance with Australian Standards

**Deep Chamber** 

20mm Thick Lid

Simple control panel

2 Year Conditional Warranty