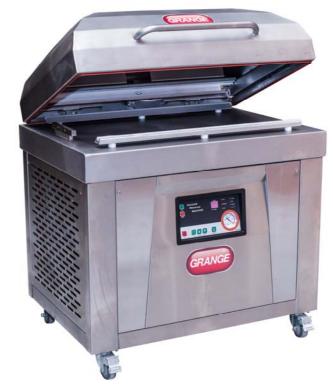

## Grange GRDZ800

## Australia's quality high volume Vacuum Packer

The GRDZ800 model offers an extra large commercial grade double seal bar Vacuum Packer. This floor mount model comes with a deep 200mm chamber and seals pouches and bags in seconds.

- •2 x 800mm Seal Bar & 200mm deep chamber
- Stainless Steel construction
- 3 Phase Power
- •Fast 45 m3/h vacuum pump
- Sealing time and vacuum display

Independently risk assessed to ensure compliance with Australian Standards

2 Year Conditional Warranty

| 2 X | 800mm     | Seal | Bars  | Full | Stainless   | Steel |
|-----|-----------|------|-------|------|-------------|-------|
| _ ^ | 000111111 | ocui | Du: 3 |      | otali lic33 | otcc. |