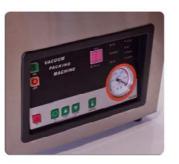

## Grange GRDZ800

## Australia's quality high volume Vacuum Packer

The GRDZ800 model offers an extra large commercial grade double seal bar Vacuum Packer. This floor mount model comes with a deep 200mm chamber and seals pouches and bags in seconds.

- •2 x 800mm Seal Bar & 200mm deep chamber
- Stainless Steel construction
- 3 Phase Power
- •Fast 45 m3/h vacuum pump
- Sealing time and vacuum display



Independently risk assessed to ensure compliance with Australian Standards









2 Year Conditional Warranty

| 2 X | 800mm     | Seal | Bars  | Full | Stainless   | Steel |
|-----|-----------|------|-------|------|-------------|-------|
| _ ^ | 000111111 | ocui | Du: 3 |      | otali lic33 | otcc. |

Simple control panel

## **Specifications**

| <b>Dimensions mm</b> (LxDxH) | 850 x 970 x 1050 | Sealing Bar | 2 x 800mm |
|------------------------------|------------------|-------------|-----------|
| Chamber mm (LxDxH) 800       | x 560 x 200(100) | Power       | 3Ph       |
| Vacuum Pump                  | 45 m3/h          | Net Weight  | 230Kg     |