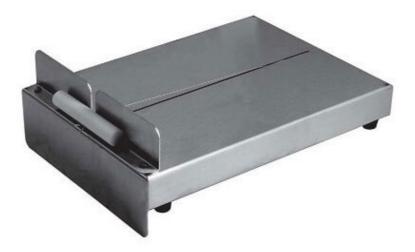

## Grange GRHC250 Australia's quality Commercial Cheese Cutter

The Grange GRHC250 Cheese Cutter is essential for busy deli.

Fast and simple to use, with a fully stainless steel base and spring loaded stainless steel cutting wire.

The GRHC250 has the option to be bench mounted.

The GRANGE GRHC250 Cheese Cutter comes with a 2 year conditional warranty.

Large cutting table 530D x 440W

- Stainless cutting wire and construction
- Fixing points for bench mounting

2 Year Conditional Warranty

| Specifications |              |                         |  |
|----------------|--------------|-------------------------|--|
| М              | odel         | GRHC250                 |  |
| D              | imensions mm | (LxDxH) 320 x 540 x 480 |  |
| N              | et Weight    | 8Kg                     |  |