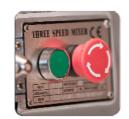

- Strong 1100W Gear
  Drive motor
- Stainless Steel bowl & accessories
- •3 speeds
- Emergency safety cut off switch & micro switches
- Whisk, Beater & Dough hook.

Independently risk assessed to ensure compliance with Australian Standards

3 Attachments

**Emergency Switch** 

2 Year Conditional Warranty

| , | Spe | cific | ations |
|---|-----|-------|--------|
|   |     |       |        |

| Dimensions mm (L   | xDxH) 500 x 590 x 870 | Bowl Capacity |       |        | 20L  |
|--------------------|-----------------------|---------------|-------|--------|------|
| Power              | 220V – 240V 50Hz      | Net Weight    |       |        | 76Kg |
| Motor              | 1100 W                | Speed RPM     | Whisk | Beater | Hook |
| Max Dry Ingredient | 5Kg                   |               | 197   | 317    | 462  |