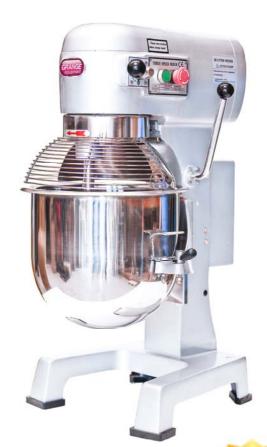

## Grange GRPB20

## Australia's quality Commercial Planetary Mixer

The GRPB20 Planetary Mixer offers an entry level commercial grade mixer with industry standard safety features. Gear drive technology combined with a 3 speed control makes this an excellent choice for any commercial operation.

- Strong 1100W Gear
  Drive motor
- Stainless Steel bowl & accessories
- •3 speeds
- Emergency safety cut off switch & micro switches
- Whisk, Beater & Dough hook.

Independently risk assessed to ensure compliance with Australian Standards

3 Attachments

**Emergency Switch** 

2 Year Conditional Warranty

| , | Spe | cific | ations |
|---|-----|-------|--------|
|   |     |       |        |

| Dimensions mm (L   | xDxH) 500 x 590 x 870 | Bowl Capacity |       |        | 20L  |
|--------------------|-----------------------|---------------|-------|--------|------|
| Power              | 220V – 240V 50Hz      | Net Weight    |       |        | 76Kg |
| Motor              | 1100 W                | Speed RPM     | Whisk | Beater | Hook |
| Max Dry Ingredient | 5Kg                   |               | 197   | 317    | 462  |