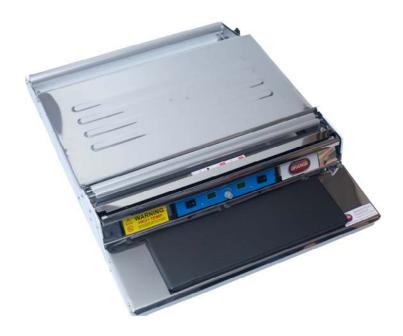

## Australia's quality entry level Benchtop Wrapper

The GRTW550XL benchtop manual film wrapper with extra large tray is a must for use in all sorts of food packaging operations such as bakeries, greengrocers, butchers and sandwich bars.

- •Separate heat controls for cutter and sealer
- •Stainless steel construction. Easy cleaning. 30cm tray.
- •Accepts up to 500mm wide film

Independently risk assessed to ensure compliance with Australian Standards