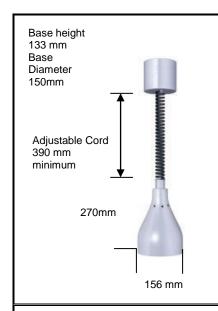

The **Hatco DL-500-RL** features an Adjustable Cord which adjusts up and down from overall height of 793 mm to 1920 mm.

Black cord is standard. Switch on lamp housing.

We stock DL-500-RL in Glossy Grey finish.