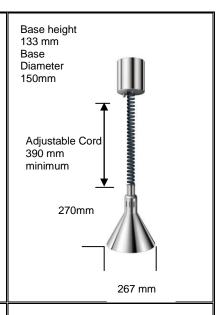

The **Hatco DL-500-RL** features an Adjustable Cord which adjusts up and down from overall height of 793 mm to 1920 mm.

Black cord is standard. Switch on lamp housing.

We stock DL-500-RL in Glossy Grey finish.

The Hatco DL-500-CL features Cord mount to canopy. Specify overall length from 432 mm (Min.) to any length. Black cord standard. Switch on lamp housing.

We stock DL-500-CL in Glossy Grey finish.

The Hatco DL-775-RPL