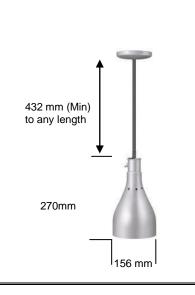

The Hatco DL-500-CL features Cord mount to canopy. Specify overall length from 432 mm (Min.) to any length. Black cord standard. Switch on lamp housing.

We stock DL-500-CL in Glossy Grey finish.

The Hatco DL-775-RPL