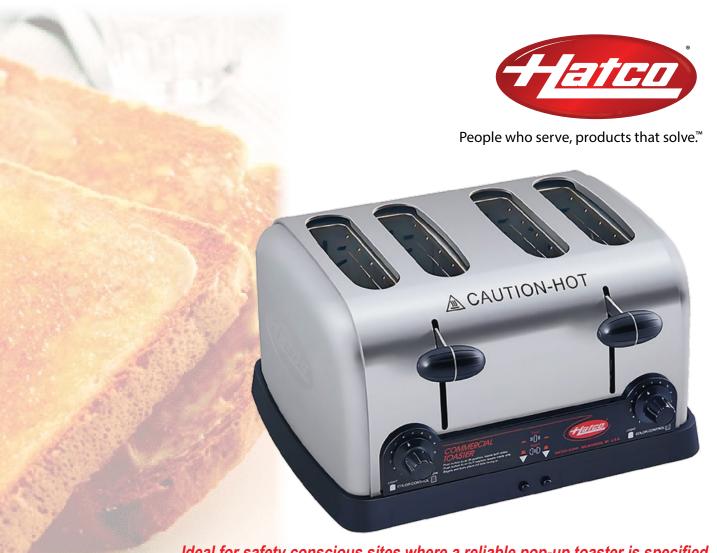

Ideal for safety conscious sites where a reliable pop-up toaster is specified.

Hatco TPT-230-4 Pop-Up Toasters evenly toast a variety of bread products including white, wholemeal, seeded, thick toast, waffles, bagels and English muffins.

## **Features & Benefits**

- Toast 4 or 2 x 2 slices simultaneously
- Two continuously variable colour controls to assure consistent product quality
- Auto shut off once bread is toasted for safety and convenience
- Perfect for self-serve areas and light to medium volume applications
- Four self-centering 32 mm (1.25") extra wide slots
- Includes a bagel selector switch for single or double sided toasting
- Durable stainless steel housing
- Two individual toasting controls (each control two slots)
- Removable crumb tray.
- Now corded with 10A plug
- Exclusive 13 month parts and labour warranty

# **POP-UP TOASTER**Model TPT-230-4