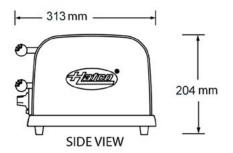

o TPT-230-4 Pop-Up Toasters evenly toast a variety of bread products including white, wholemeal, seeded, thick toast, waffles, bagels and English muffins.

## **Features & Benefits**

- Toast 4 or 2 x 2 slices simultaneously
- Two continuously variable colour controls to assure consistent product quality
- Auto shut off once bread is toasted for safety and convenience
- Perfect for self-serve areas and light to medium volume applications
- Four self-centering 32 mm (1.25") extra wide slots
- Includes a bagel selector switch for single or double sided toasting
- Durable stainless steel housing
- Two individual toasting controls (each control two slots)
- Removable crumb tray.
- Now corded with 10A plug
- Exclusive 13 month parts and labour warranty



# **POP-UP TOASTER**Model TPT-230-4





## **SPECIFICATIONS**

| Model     | w    | Amps | Shipping Weight |
|-----------|------|------|-----------------|
| TPT-230-4 | 2285 | 9.5  | 8Kgs            |

#### DIMENSIONS

346W x 313D x 204Hmm

Slot Opening 32 mm W x 133 mm D

## VOLTAGE

240V, 50Hz 1829mm cord

## **CORD LOCATION**

Back of unit, bottom, back center.

## **PLUG CONFIGURATIONS**

Supplied corded with 10A plug