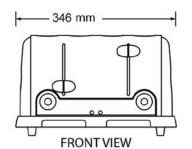

tco TPT-230-4 Pop-Up Toasters evenly toast a variety of bread products including white, wholemeal, seeded, thick toast, waffles, bagels and English muffins.

## **Features & Benefits**

- Toast 4 or 2 x 2 slices simultaneously
- Two continuously variable colour controls to assure consistent product quality
- Auto shut off once bread is toasted for safety and convenience
- Perfect for self-serve areas and light to medium volume applications
- Four self-centering 32 mm (1.25") extra wide slots
- Includes a bagel selector switch for single or double sided toasting
- Durable stainless steel housing
- Two individual toasting controls (each control two slots)
- Removable crumb tray.
- Now corded with 10A plug
- Exclusive 13 month parts and labour warranty



# **POP-UP TOASTER**Model TPT-230-4





## **SPECIFICATIONS**

| Model     | w    | Amps | Shipping Weight |
|-----------|------|------|-----------------|
| TPT-230-4 | 2285 | 9.5  | 8Kgs            |

#### DIMENSIONS

346W x 313D x 204Hmm

Slot Opening 32 mm W x 133 mm D

## VOLTAGE

240V, 50Hz 1829mm cord

## **CORD LOCATION**

Back of unit, bottom, back center.

## **PLUG CONFIGURATIONS**

Supplied corded with 10A plug