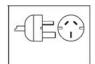

-serve areas and light to medium volume applications
- Four self-centering 32 mm (1.25") extra wide slots
- Includes a bagel selector switch for single or double sided toasting
- Durable stainless steel housing
- Two individual toasting controls (each control two slots)
- Removable crumb tray.
- Now corded with 10A plug
- Exclusive 13 month parts and labour warranty



# **POP-UP TOASTER**Model TPT-230-4





## **SPECIFICATIONS**

| Model     | w    | Amps | Shipping Weight |
|-----------|------|------|-----------------|
| TPT-230-4 | 2285 | 9.5  | 8Kgs            |

#### DIMENSIONS

346W x 313D x 204Hmm

Slot Opening 32 mm W x 133 mm D

## VOLTAGE

240V, 50Hz 1829mm cord

## **CORD LOCATION**

Back of unit, bottom, back center.

## **PLUG CONFIGURATIONS**

Supplied corded with 10A plug