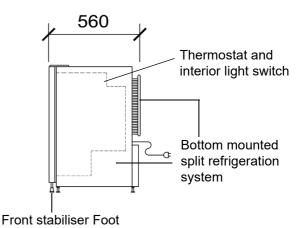

#### **CABINET DIMENSIONS**

External Internal 770mm Height: 630/420mm Width: 500mm 410mm 400/250mm Depth: 560mm

 $0.28m^{2}$ Floor area:

Insulation: 35/70mm polyurethane foam

Copyright © 2006 SKOPE Industries Limited

#### CABINET SPECIFICATIONS

Refrigeration system: Bottom mounted split refrigeration system, with adjustable thermostat

Refrigerant: R600a / 26 grams

Nominal capacity: 190 Watts Cabinet internal volume: 80 litres 1°C to 4°C Cabinet temperature range: