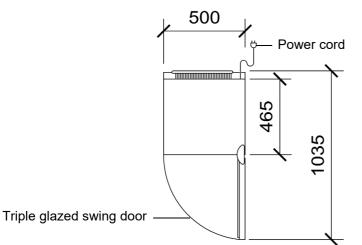

#### **CABINET DIMENSIONS**

External Internal 770mm Height: 630/420mm Width: 500mm 410mm 400/250mm Depth: 560mm

 $0.28m^{2}$ Floor area:

Insulation: 35/70mm polyurethane foam

Copyright © 2006 SKOPE Industries Limited

Drainage: No plumbing required 220-240 Volts a.c. 50 Hz Supply:

**Rated Current:** 0.9 Amp

Interior lighting: 1 × 4W LED light (switched) located in cabinet ceiling

Power cord: 2.0m flexible power cord with 3-pin plug

Door: Right-hand hinged (non-reversible), with triple glazed, single Low-E, argon

filled safety-glass

Door opening size: 1 door opening 630mm high x 410mm wide

Shelves: 2 white plastic coated wire shelves 405mm wide x 360mm deep