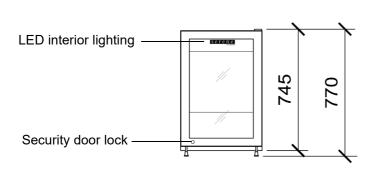

#### **CABINET DIMENSIONS**

External Internal 770mm Height: 630/420mm Width: 500mm 410mm 400/250mm Depth: 560mm

 $0.28m^{2}$ Floor area:

Insulation: 35/70mm polyurethane foam

Copyright © 2006 SKOPE Industries Limited

Drainage: No plumbing required 220-240 Volts a.c. 50 Hz Supply:

**Rated Current:** 0.9 Amp

Interior lighting: 1 × 4W LED light (switched) located in cabinet ceiling

Power cord: 2.0m flexible power cord with 3-pin plug

Door: Right-hand hinged (non-reversible), with triple glazed, single Low-E, argon

filled safety-glass

Door opening size: 1 door opening 630mm high x 410mm wide

Shelves: 2 white plastic coated wire shelves 405mm wide x 360mm deep