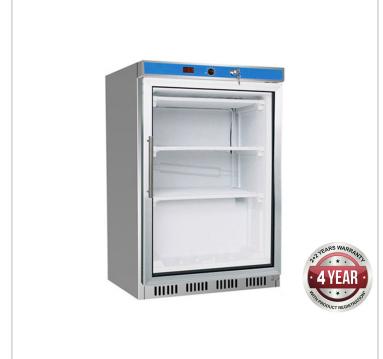

## HF200G S/S Display Freezer with Glass Door

## Description

Single door - 129 litre Freezer • -22 to -18°C HEAVY DUTY COMMERCIAL USE • 2 shelves plus floor

- Stainless Steel Exterior
- 60 mm high density insulation, CFC & HCFC free
- Locking doors
- internal corners are rounded for hygiene & easy cleaning
- Ambient 32°C & 60% RH
- LED lighting inside
- Triple glazed doors with heated filament for clear viewing
- Castors