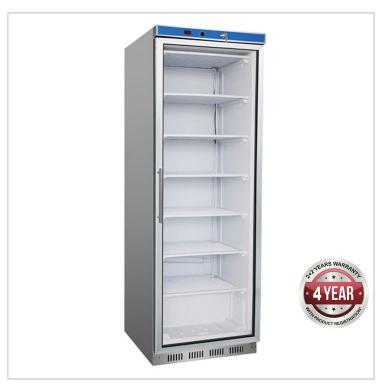

## HF400G S/S Display Freezer with Glass Door

## **Quick Overview**

Single door - 361 litre Freezer • -22 to -18°C HEAVY DUTY COMMERCIAL USE

- 6 shelves plus floor
- Stainless Steel Exterior
- 60 mm high density insulation, CFC & HCFC free
- Locking doors
- Internal corners are rounded for hygiene & easy cleaning
- Ambient 32°C & 60% RH
- LED lighting inside
- Triple glazed doors with heated filament for clear viewing
- Castors
- Manually defrost

## **Description**

Single door - 361 litre Freezer • -22 to -18°C HEAVY DUTY COMMERCIAL USE

- 6 shelves plus floor
- Stainless Steel Exterior
- 60 mm high density insulation, CFC & HCFC free
- Locking doors
- Internal corners are rounded for hygiene & easy cleaning
- Ambient 32°C & 60% RH
- LED lighting inside
- Triple glazed doors with heated filament for clear viewing
- Castors