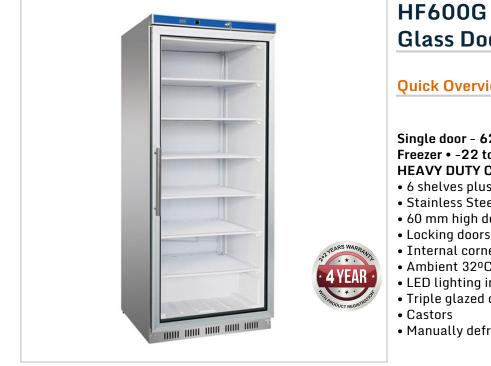

# HF600G S/S Display Freezer with **Glass Door**

#### **Quick Overview**

Single door - 620 litre Freezer • -22 to -18°C **HEAVY DUTY COMMERCIAL USE** 

- 6 shelves plus floor
- Stainless Steel Exterior
- 60 mm high density insulation, CFC & HCFC free
- Locking doors
- Internal corners are rounded for hygiene & easy cleaning
- Ambient 32°C & 60% RH
- LED lighting inside
- Triple glazed doors with heated filament for clear viewing
- Manually defrost

#### Single door - 620 litre Freezer • -22 to -18°C **HEAVY DUTY COMMERCIAL USE**

- 6 shelves plus floor
- Stainless Steel Exterior
- 60 mm high density insulation, CFC & HCFC free
- Locking doors
- internal corners are rounded for hygiene & easy cleaning
- Ambient 32°C & 60% RH
- LED lighting inside
- Triple glazed doors with heated filament for clear viewing
- Castors